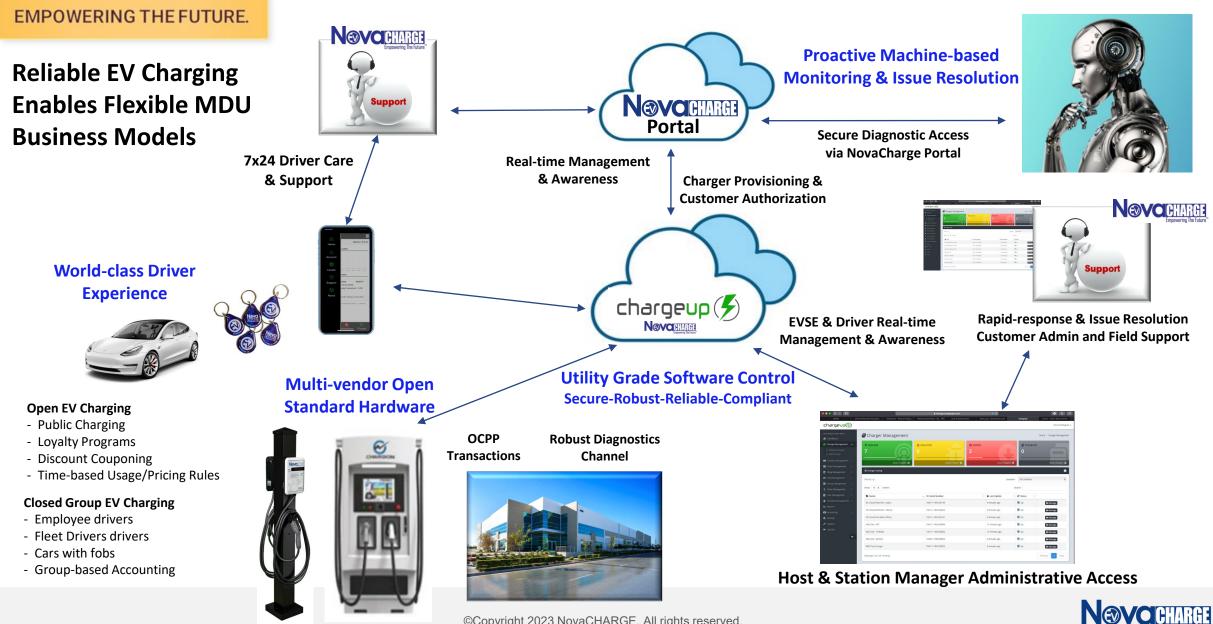

## **Software Automation Leads the Next Generation EVSE Charging**

©Copyright 2023 NovaCHARGE. All rights reserved.