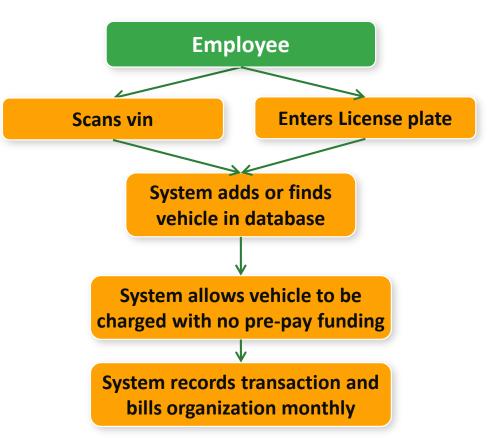

#### **Optimizing the Quick Turn Fleet – Offsite Public Hub Charging** Off-network usage & billing

**Use Case:** Be able to scan a fleet vehicle identifier (vin) and charge at a charger not owned/operated by organization + net 30 billing