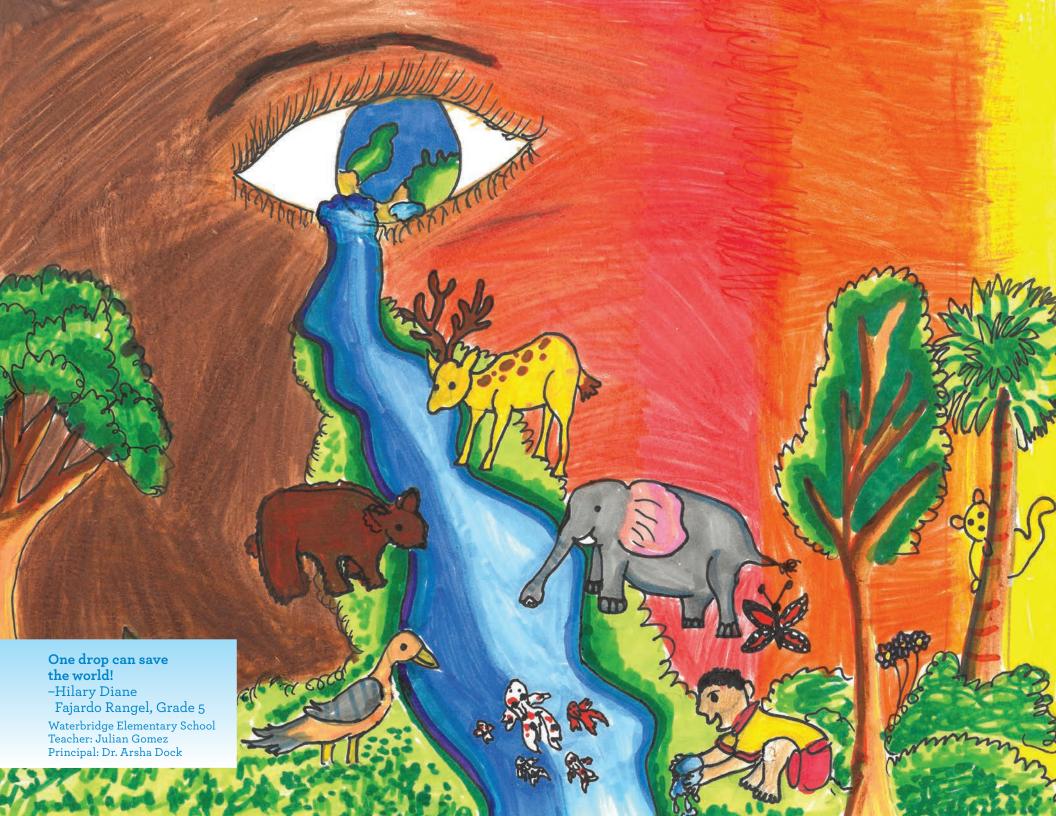

We believe encouraging students at an early age to consider how we use our drinking water will result in environmentally conscious adults in the future.

Each school selects its six best entries for submission into the contest, and OUC employees choose 13 submissions overall.

We hope you enjoy this year's creative artwork and slogans, and remember, we can "paint a brighter future through water conservation."

For ways to save water and learn more about OUC's water conservation program, please visit **ouc.com/water**.