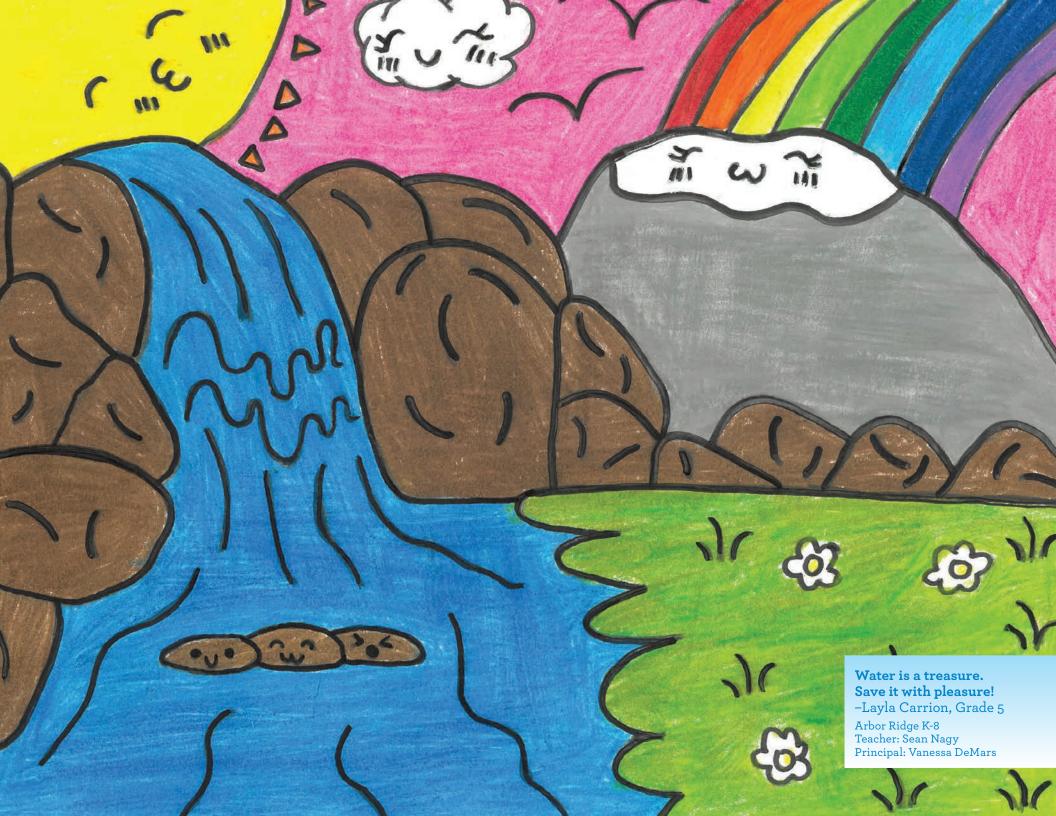

We believe encouraging students at an early age to consider how we use our drinking water will result in environmentally conscious adults in the future.

Each school selects its six best entries for submission into the contest, and OUC employees choose 13 submissions overall.

We hope you enjoy this year's creative artwork and slogans, and remember, we can "paint a brighter future through water conservation."

For ways to save water and learn more about OUC's water conservation program, please visit **ouc.com/water**.