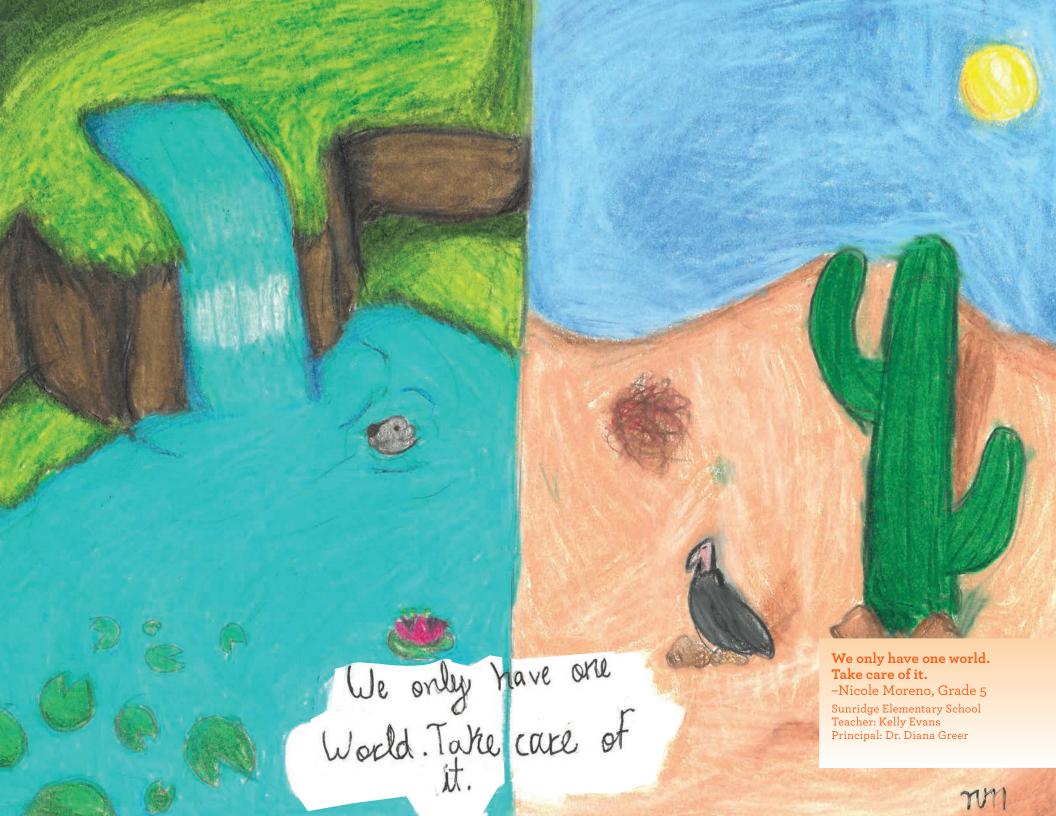

We believe encouraging students at an early age to consider how we use our drinking water will result in environmentally conscious adults in the future.

Each school selects its six best entries for submission into the contest, and OUC employees choose 13 submissions overall.

We hope you enjoy this year's creative artwork and slogans, and remember, we can "paint a brighter future through water conservation."

For ways to save water and learn more about OUC's water conservation program, please visit **ouc.com/water**.