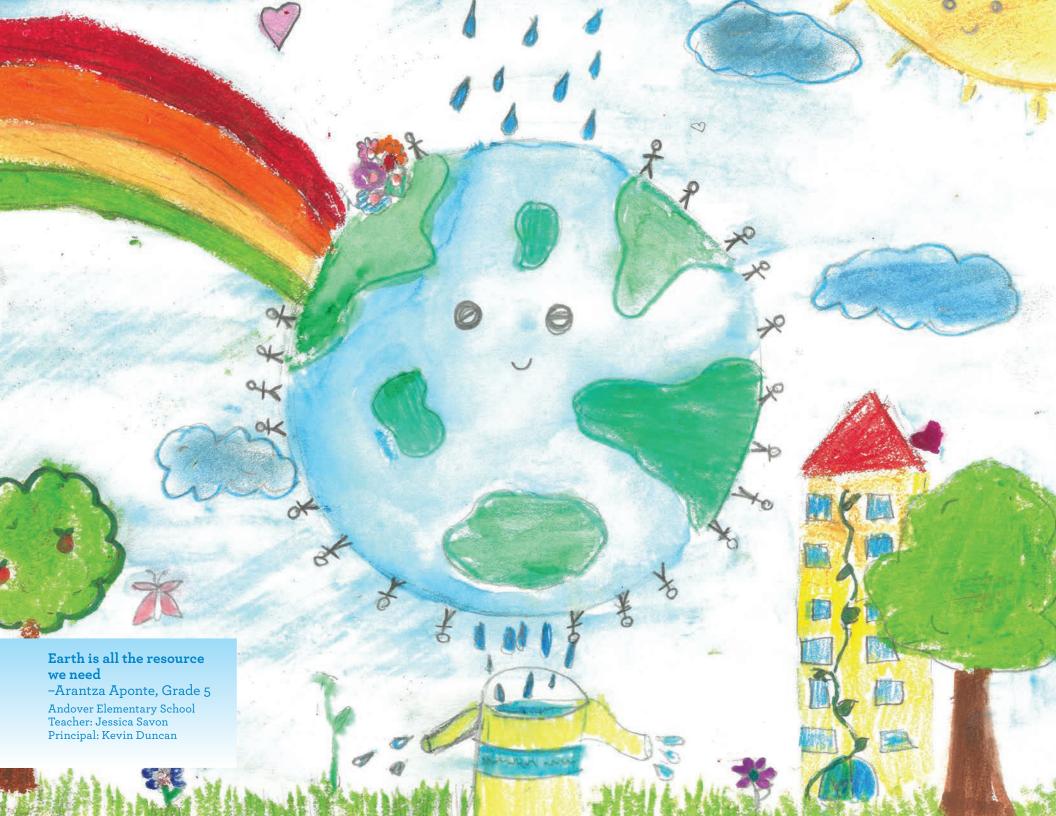

We believe encouraging students at an early age to consider how we use our drinking water will result in environmentally conscious adults in the future.

Each school selects its six best entries for submission into the contest, and OUC employees choose 13 submissions overall.

We hope you enjoy this year's creative artwork and slogans, and remember, we can "paint a brighter future through water conservation."

For ways to save water and learn more about OUC's water conservation program, please visit **ouc.com/water**.