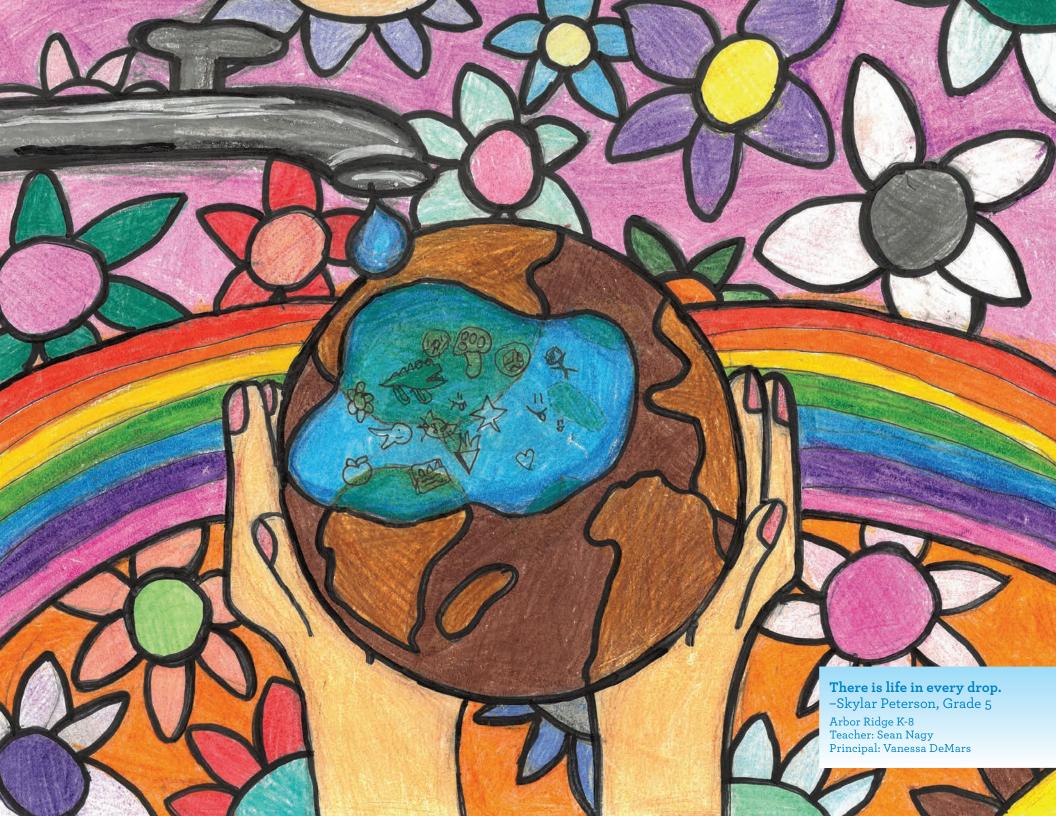

We believe encouraging students at an early age to consider how we use our drinking water will result in environmentally conscious adults in the future.

Each school selects its six best entries for submission into the contest, and OUC employees choose 13 submissions overall.

We hope you enjoy this year's creative artwork and slogans, and remember, we can "paint a brighter future through water conservation."

For ways to save water and learn more about OUC's water conservation program, please visit **ouc.com/water**.